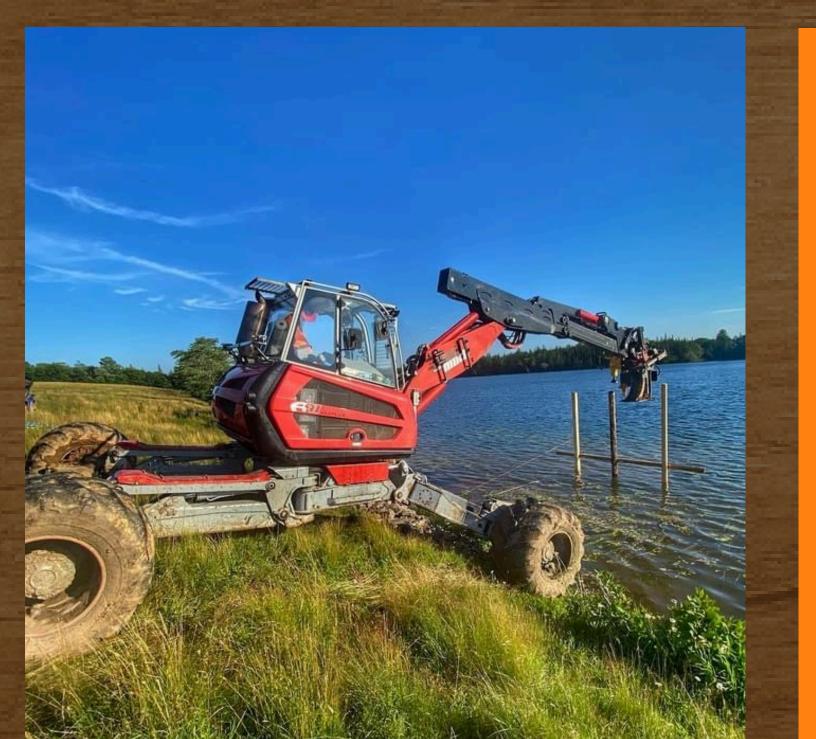

### MENZI MUCK A914X4

This is an extremely versatile European machine with 4 individually moveable legs. Various hydraulic cylinders enable the all-rounder to adapt its wheels and supports to any terrain. Allowing this machine to function at ease in difficult conditions.

With no further equipment the Menzi Muck can work in streams and waterways up to a depth of 2.5 meters.

The telescopic arm can reach and extend up to 9 meters.

With its tilting body able to adapt to the subsoil, the powerful all-wheel drive and the possiblity to work on slopes up to 100% the range of use is almost inexhaustible, with boundaries nearly absent.

### Tools and attachments inlcude:

- Claw bucket
- Universal gripper
- Heavy Duty Saw Head
- Hyrdraulic Post Hammer
- Hydraulic demolition
  - Hammer

All of which can rotate up to 360 degrees