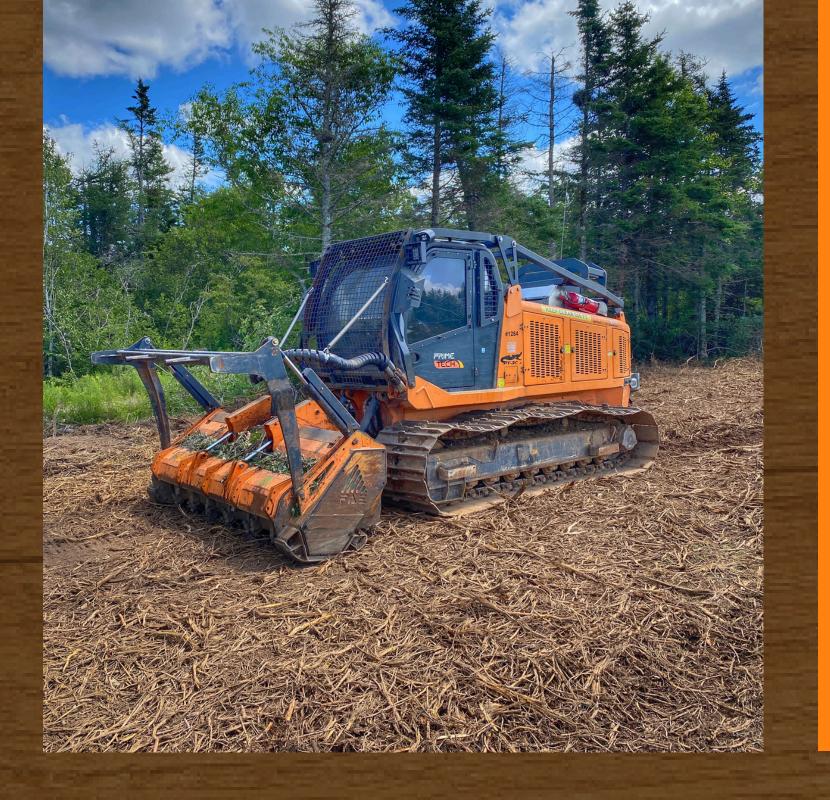

## PRIME TECH 300 TRACK MULCHER

Forestry mulching provides quick and pleasurable results, as it immediately leaves a layer of organic material that is both functional and attractive while simlutanously eliminating the need for additional heavy equipment.

The PT-300 takes working on steep, soft, uneven and swampy terrains in stride.The oscillating undercarriage ensures a large contact surface, resulting in excellent stability. Mulching even trees and stumps up to 30cm in diameter.

Its wide tracks allow for elevated power and low ground pressure making it the perfect machine for expanding and developing pastures, blueberry fields, riding trails, ATV trails, clearing lots for homes & more.

The end product being a fine mulch helps to prevent soil erosion. As well as acts as fire buffer, especially benefically near electrical lines, oil and gas pipelines. Give your property a chance at a new life!