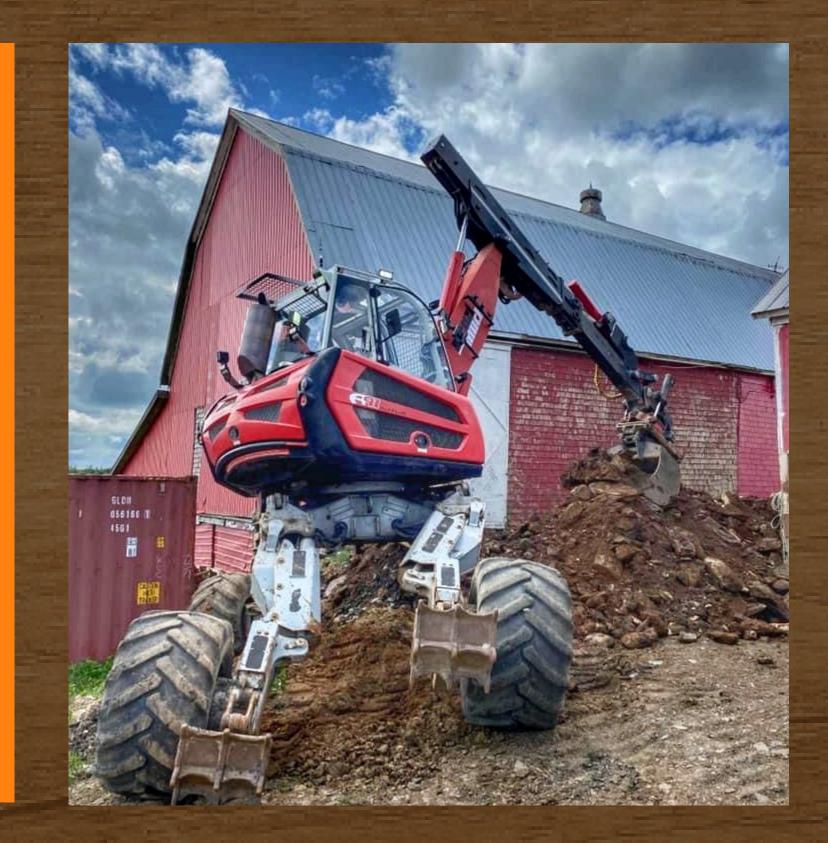

### MENZI MUCK A914X4

This is an extremely versatile European machine with 4 individually moveable legs. Various hydraulic cylinders enable the all-rounder to adapt its wheels and supports to any terrain. Allowing this machine to function at ease in difficult conditions.

With no further equipment the Menzi Muck can work in streams and waterways up to a depth of 2.5 meters.

The telescopic arm can reach and extend up to 9 meters.

With its tilting body able to adapt to the subsoil, the powerful all-wheel drive and the possiblity to work on slopes up to 100% the range of use is almost inexhaustible, with boundaries nearly absent.

### Tools and attachments inlcude:

- Claw bucket
- Universal gripper
- Heavy Duty Saw Head
- Hyrdraulic Post Hammer
- Hydraulic demolition
  - Hammer

All of which can rotate up to 360 degrees