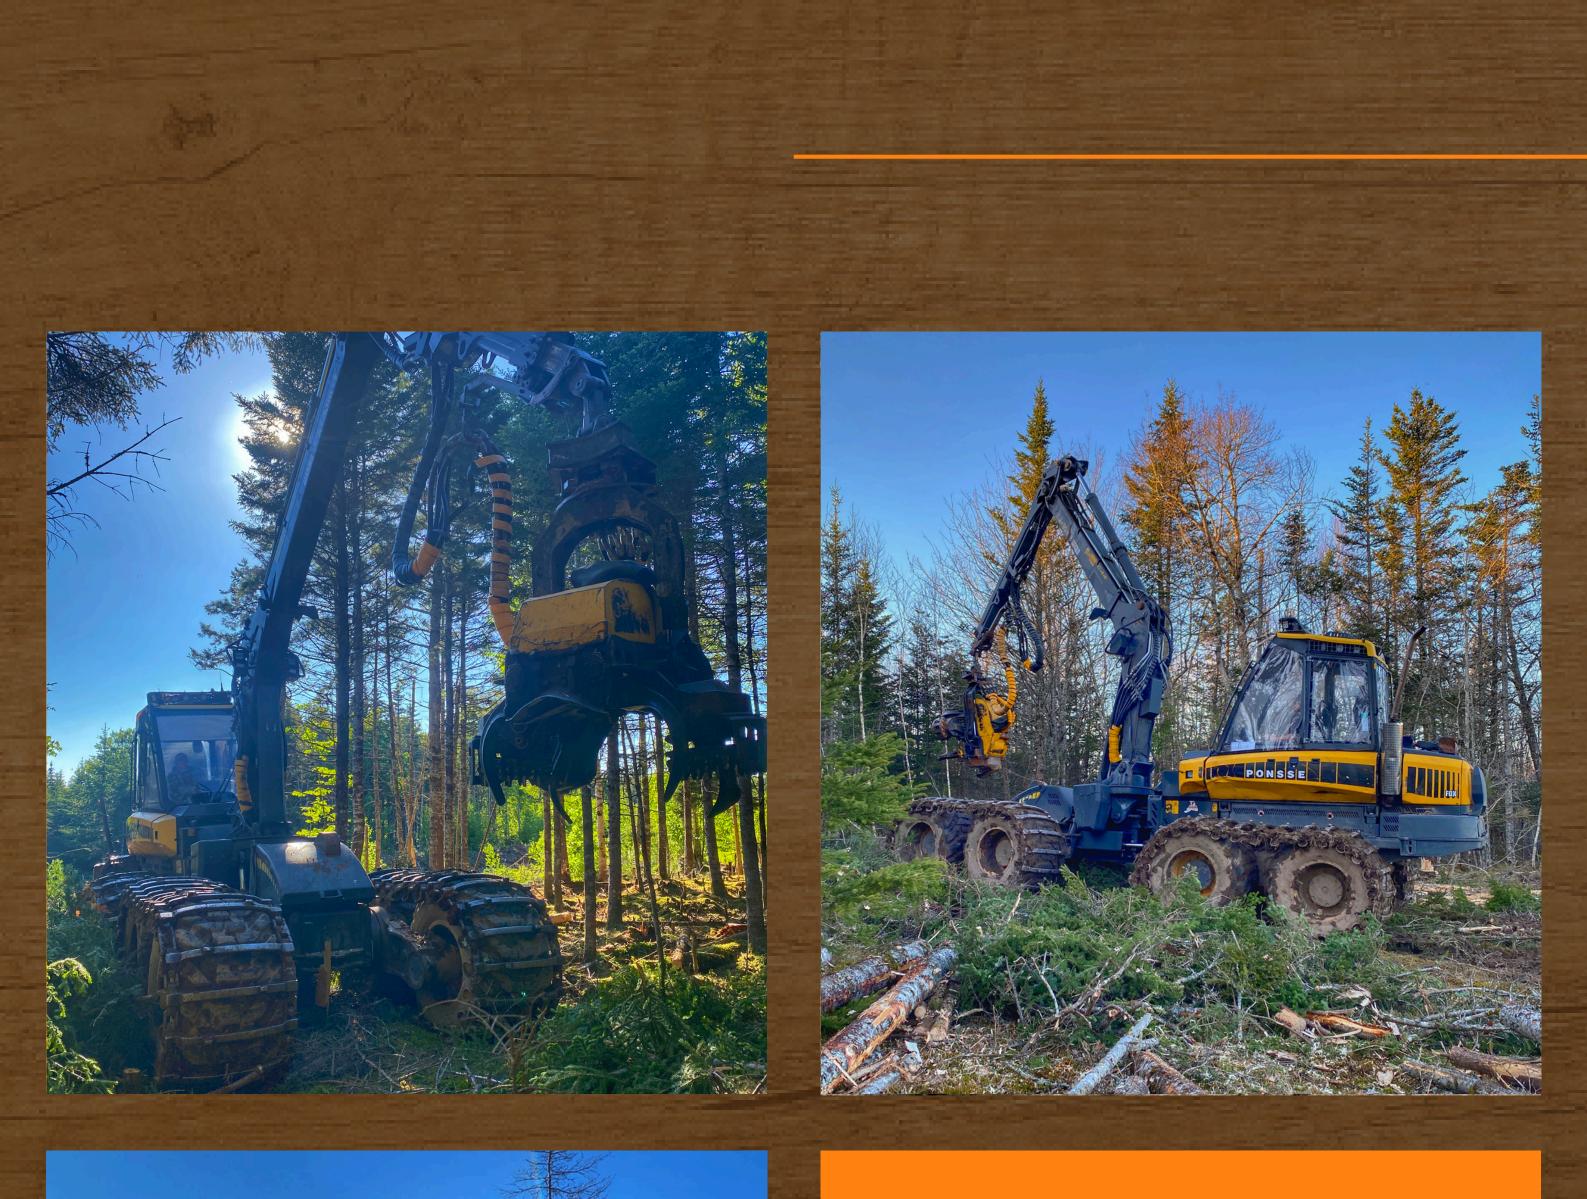

the gentle and efficient harvesting of wood, always in harmony with the principles of sustainability.
  Wood Energy Generation: Our proud legacy and commitment to responsible practices extend to the development and implementation of innovative solutions

for sustainable energy generation from wood.
Consultation: Rely on our experts, backed by a quartercentury of hands-on experience, to provide you with tailored solutions for your specific requirements.

With Lindsay Lake Farms, you have a partner who not only stands for excellent services but also brings a proud legacy of 25 years in forestry, actively contributing to the protection of our environment. Let us join forces to tackle the challenges of tomorrow and shape a sustainable future for generations to come.

# PONSSE FOX HARVESTER







The Fox Harvester can quickly cut and sort energy wood, saw logs and studwood. With its light weight, stability and low surface pressure this machine is perfect to all demanding conditions and soft grounds.

## PONSSE BUFFALO KING FORWADER





## PRIME TECH 300 TRACK MULCHER



Forestry mulching provides quick and pleasurable results, as it immediately leaves a layer of organic material that is both functional and attractive while simlutanously eliminating the need for additional heavy equipment.

The PT-300 takes working on steep, soft, uneven and swampy terrains in stride.The oscillating undercarriage ensures a large contact surface, resulting in excellent stability. Mulching even trees and stumps up to 30cm in diameter.



Its wide tracks allow for elevated power and low ground pre