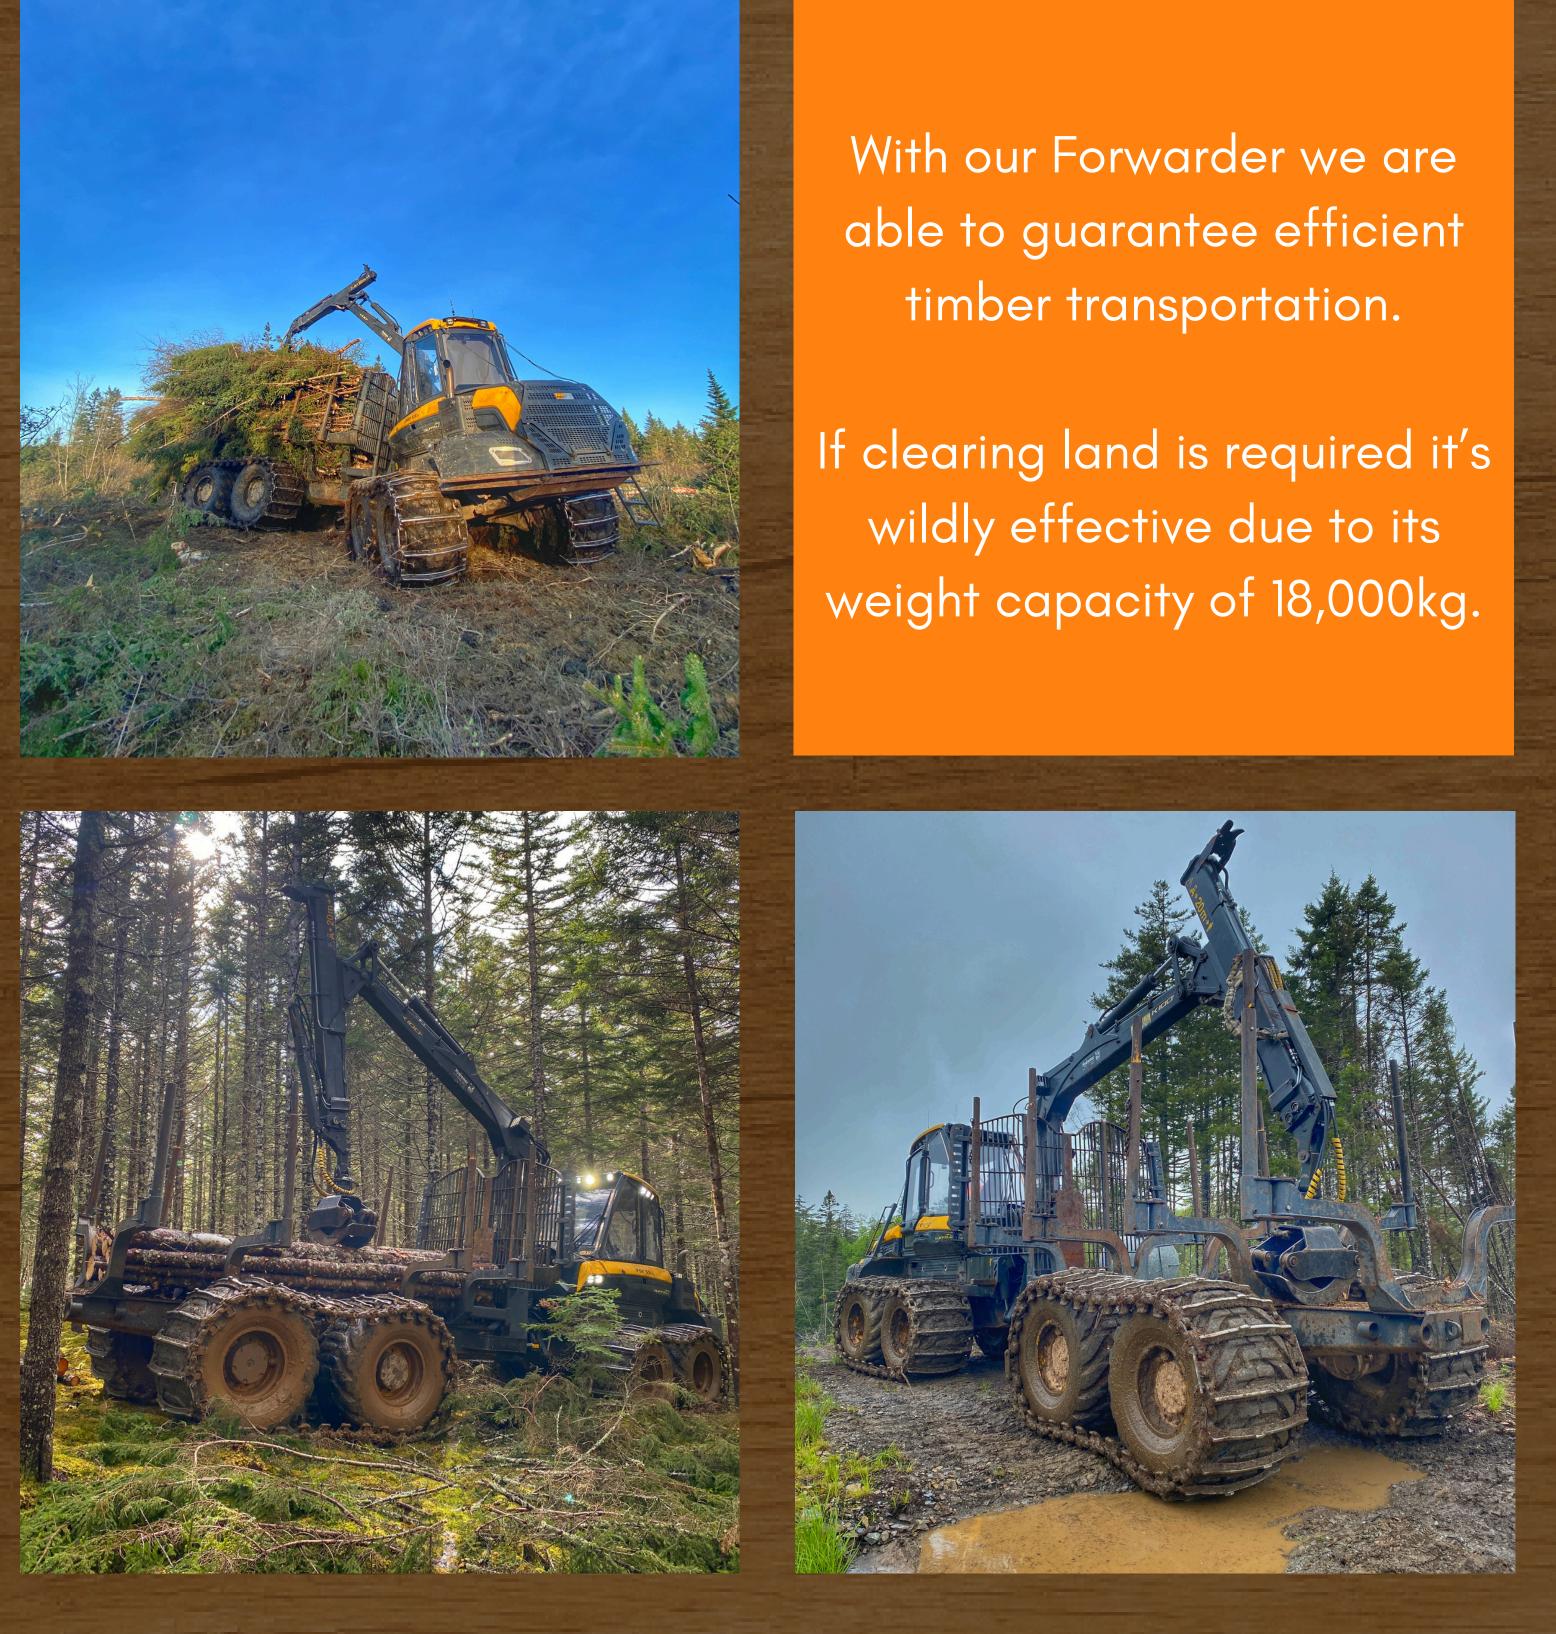

olutions

for sustainable energy generation from wood.
Consultation: Rely on our experts, backed by a quartercentury of hands-on experience, to provide you with tailored solutions for your specific requirements.

With Lindsay Lake Farms, you have a partner who not only stands for excellent services but also brings a proud legacy of 25 years in forestry, actively contributing to the protection of our environment. Let us join forces to tackle the challenges of tomorrow and shape a sustainable future for generations to come.

# PONSSE FOX HARVESTER







The Fox Harvester can quickly cut and sort energy wood, saw logs and studwood. With its light weight, stability and low surface pressure this machine is perfect to all demanding conditions and soft grounds.

## PONSSE BUFFALO KING FORWADER





## PRIME TECH 300 TRACK MULCHER



Forestry mulching provides quick and pleasurable results, as it immediately leaves a layer of organic material that is both functional and attractive while simlutanously eliminating the need for additional heavy equipment.

The PT-300 takes working on steep, soft, uneven and swampy terrains in stride.The oscillating undercarriage ensures a large contact surface, resulting in excellent stability. Mulching even trees and stumps up to 30cm in diameter.



Its wide tracks allow for elevated power and low ground pressure making it the perfect machine for expanding and developing pastures, blueberry fields, riding trails, ATV trails, clearing lots for homes & more.





The end product being a fine mulch helps to prevent soil erosion. As well as acts as fir