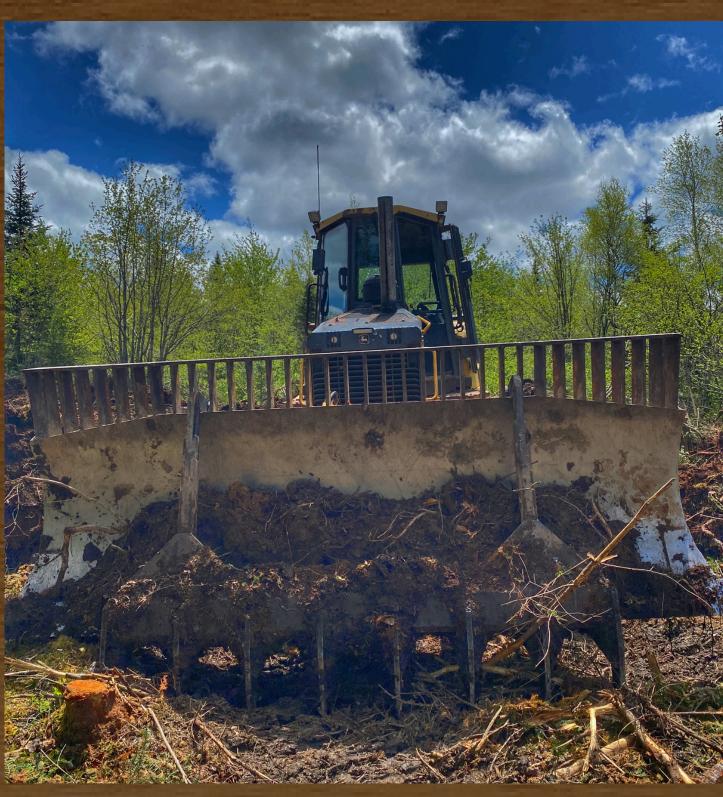

## JOHN DEERE 750J DOZER

This Dozer is powerful and efficient, with its six way blade it is perfect for any landshaping, the wide tracks allow this machine to work even in swampy grounds with low ground pressure. Pushing earth, trees or rocks, building roads, or pulling vehicles

#### through wet areas.

option of a removable heavyduty rake attachament. The rake will handle bulky and unwieldy materials with minimal disturbance to the soil. Making this the perfect attachment for removing roots and eliminating rocks, debris and tree branches.