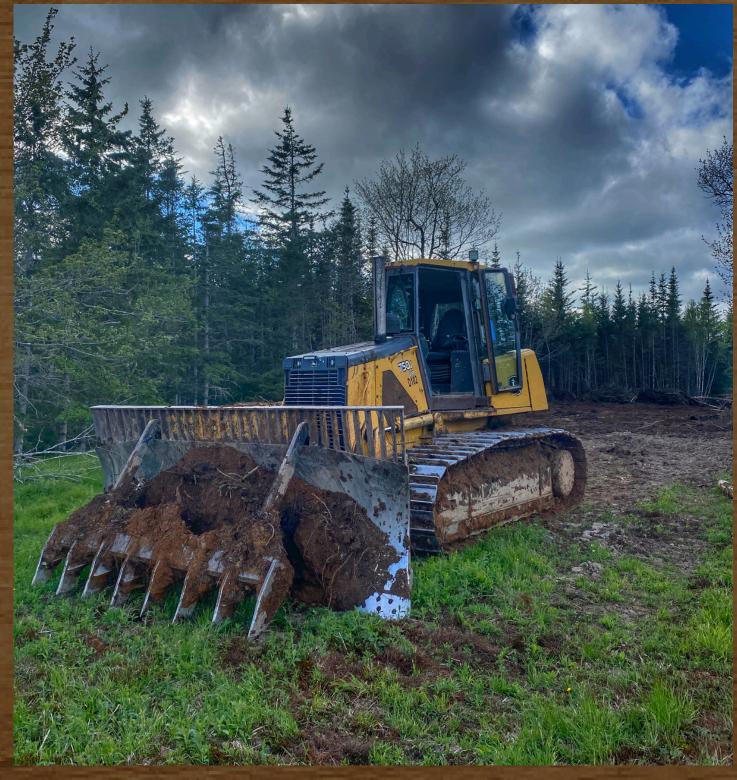

## JOHN DEERE 750J DOZER

This Dozer is powerful and efficient, with its six way blade it is perfect for any landshaping, the wide tracks allow this machine to work even in swampy grounds with low ground pressure. Pushing earth, trees or rocks, building roads, or pulling vehicles

#### through wet areas.

option of a removable heavyduty rake attachament. The rake will handle bulky and unwieldy materials with minimal disturbance to the soil. Making this the perfect attachment for removing roots and eliminating rocks, debris and tree branches.