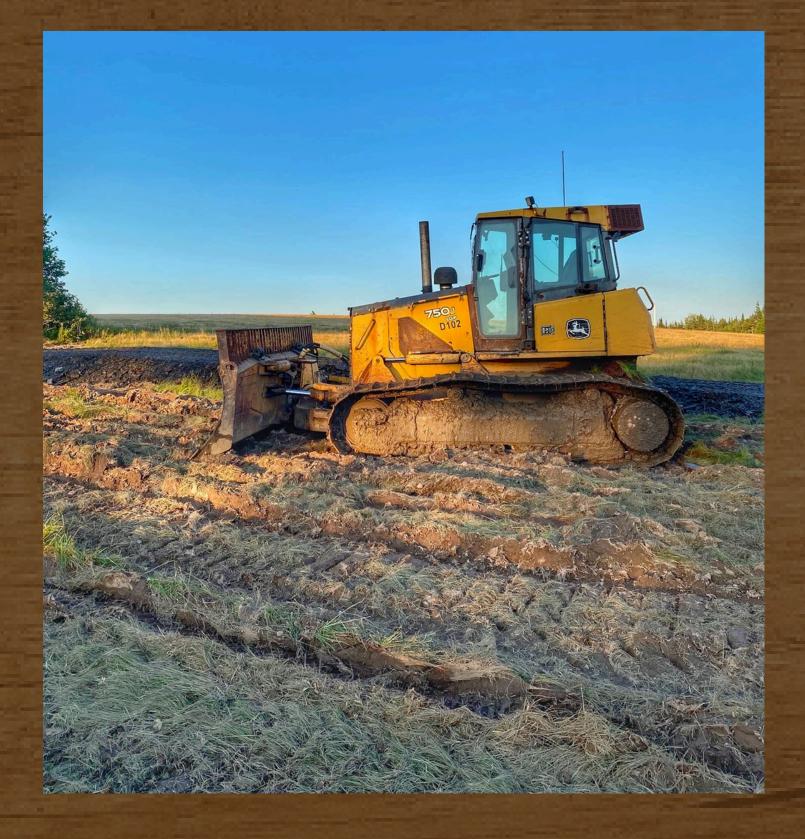

## JOHN DEERE 750J DOZER

This Dozer is powerful and efficient, with its six way blade it is perfect for any landshaping, the wide tracks allow this machine to work even in swampy grounds with low ground pressure. Pushing earth, trees or rocks, building roads, or pulling vehicles

#### through wet areas.

option of a removable heavyduty rake attachament. The rake will handle bulky and unwieldy materials with minimal disturbance to the soil. Making this the perfect attachment for removing roots and eliminating rocks, debris and tree branches.