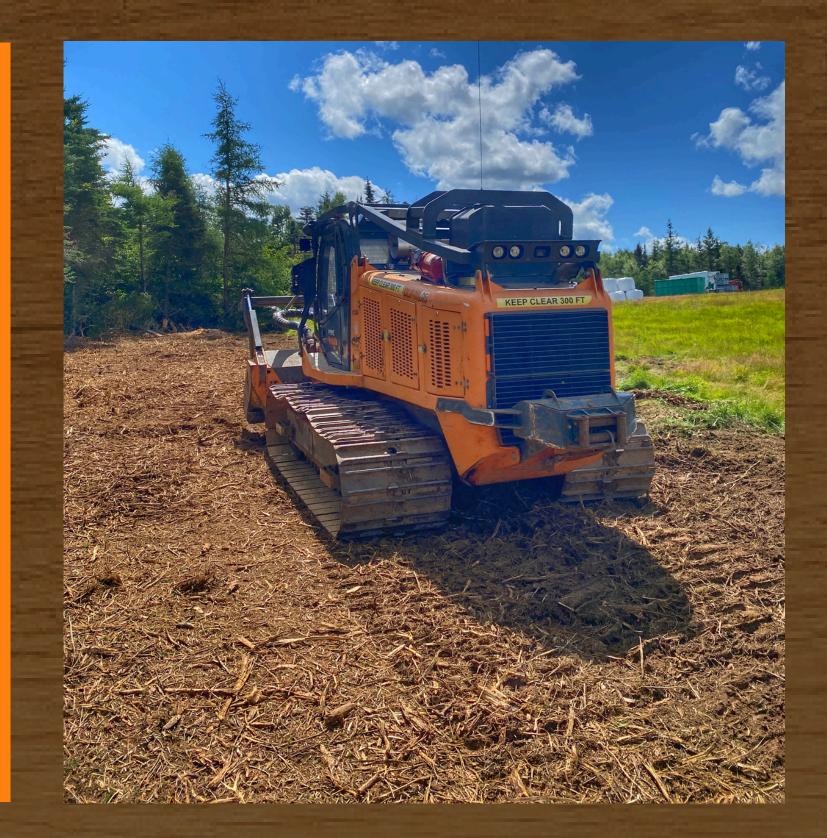

## PRIME TECH 300 TRACK MULCHER

Forestry mulching provides quick and pleasurable results, as it immediately leaves a layer of organic material that is both functional and attractive while simlutanously eliminating the need for additional heavy equipment.

The PT-300 takes working on steep, soft, uneven and swampy terrains in stride.The oscillating undercarriage ensures a large contact surface, resulting in excellent stability. Mulching even trees and stumps up to 30cm in diameter.

Its wide tracks allow for elevated power and low ground pressure making it the perfect machine for expanding and developing pastures, blueberry fields, riding trails, ATV trails, clearing lots for homes & more.

The end product being a fine mulch helps to prevent soil erosion. As well as acts as fire buffer, especially benefically near electrical lines, oil and gas pipelines. Give your property a chance at a new life!