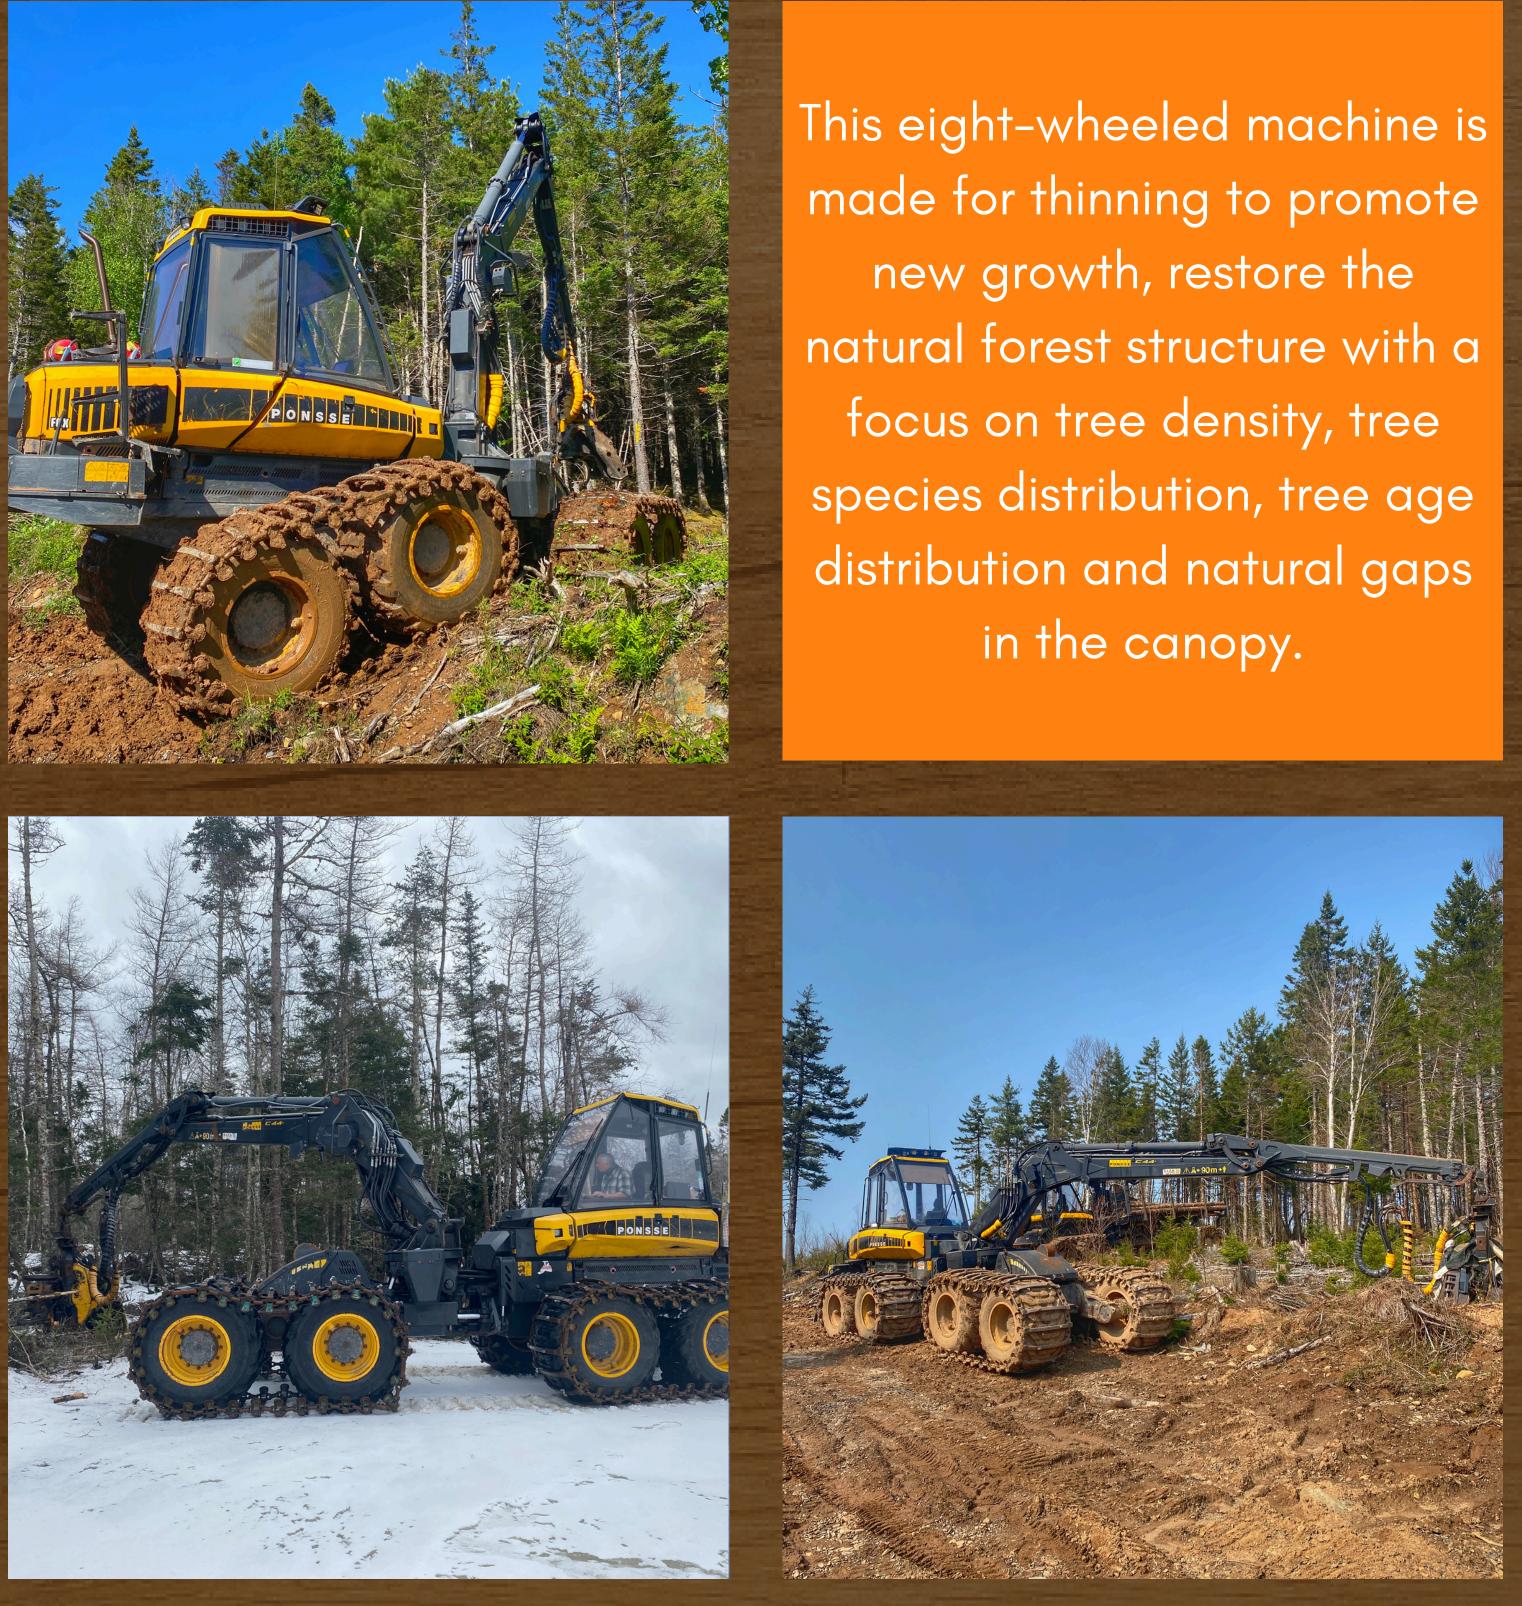

t the gentle and efficient harvesting of wood, always in harmony with the principles of sustainability.
  Wood Energy Generation: Our proud legacy and commitment to responsible practices extend to the development and implementation of innovative solutions

for sustainable energy generation from wood.
Consultation: Rely on our experts, backed by a quartercentury of hands-on experience, to provide you with tailored solutions for your specific requirements.

With Lindsay Lake Farms, you have a partner who not only stands for excellent services but also brings a proud legacy of 25 years in forestry, actively contributing to the protection of our environment. Let us join forces to tackle the challenges of tomorrow and shape a sustainable future for generations to come.

# PONSSE FOX HARVESTER







The Fox Harvester can quickly cut and sort energy wood, saw logs and studwood. With its light weight, stability and low surface pressure this machine is perfect to all demanding conditions and soft grounds.

## PONSSE BUFFALO KING FORWADER





## PRIME TECH 300 TRACK MULCHER



Forestry mulching provides quick and pleasurable results, as it immediately leaves a layer of organic material that is both functional and attractive while simlutanously eliminating the need for additional heavy equipment.

The PT-300 takes working on steep, soft, uneven and swampy terrains in stride.The oscillating undercarriage ensures a large contact surface, resulting in excellent stability. Mulching even trees and stumps up to 30cm in diameter.



Its wide tracks allow for elevated power and low ground p