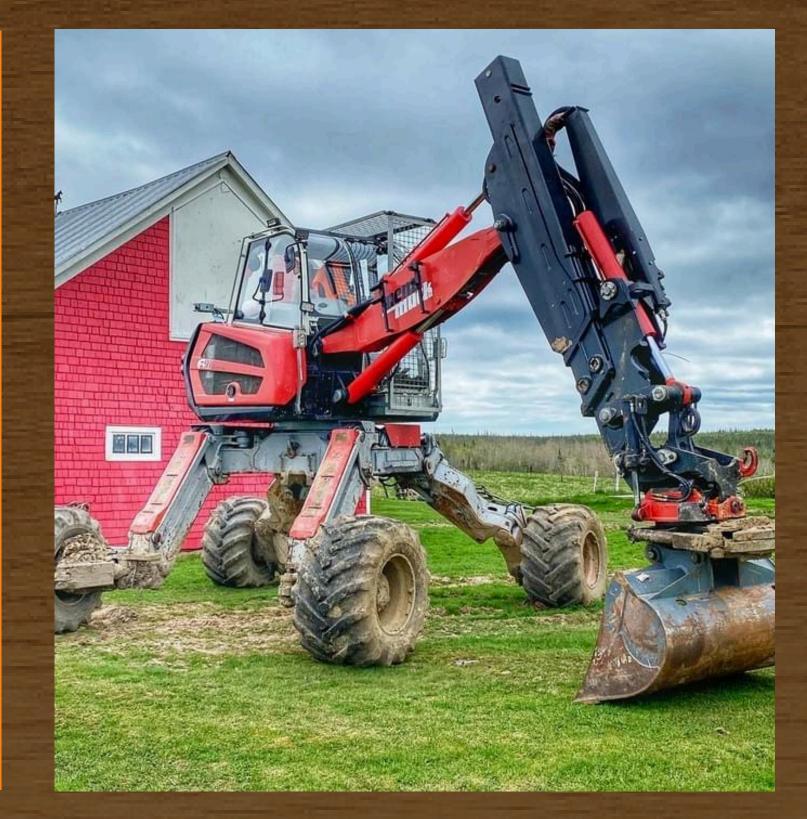

### MENZI MUCK A914X4

This is an extremely versatile European machine with 4 individually moveable legs. Various hydraulic cylinders enable the all-rounder to adapt its wheels and supports to any terrain. Allowing this machine to function at ease in difficult conditions.

With no further equipment the Menzi Muck can work in streams and waterways up to a depth of 2.5 meters.

The telescopic arm can reach and extend up to 9 meters.

With its tilting body able to adapt to the subsoil, the powerful all-wheel drive and the possiblity to work on slopes up to 100% the range of use is almost inexhaustible, with boundaries nearly absent.

### Tools and attachments inlcude:

- Claw bucket
- Universal gripper
- Heavy Duty Saw Head
- Hyrdraulic Post Hammer
- Hydraulic demolition
  - Hammer

All of which can rotate up to 360 degrees