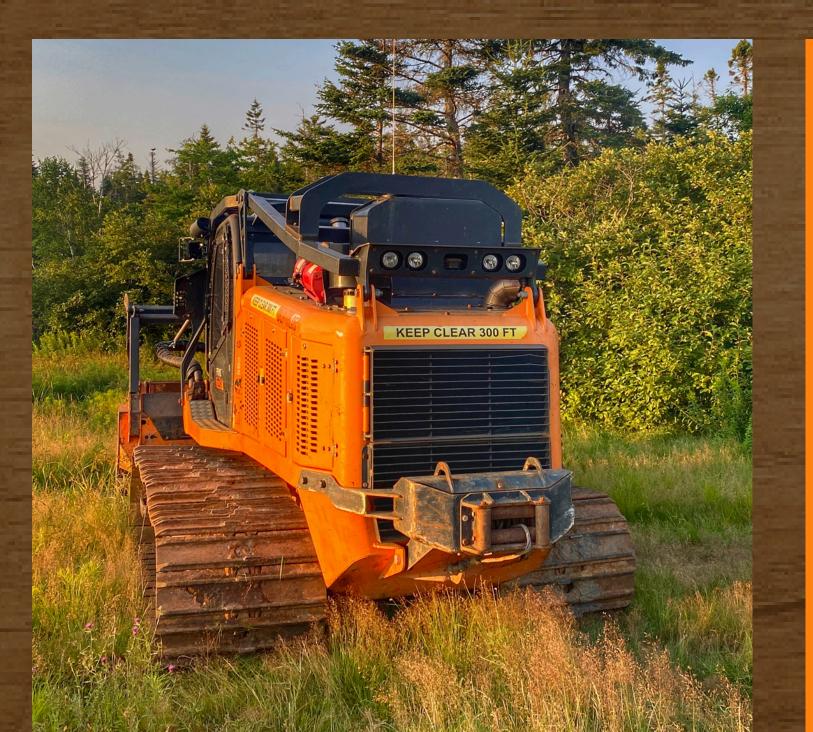

## PRIME TECH 300 TRACK MULCHER

Forestry mulching provides quick and pleasurable results, as it immediately leaves a layer of organic material that is both functional and attractive while simlutanously eliminating the need for additional heavy equipment.

The PT-300 takes working on steep, soft, uneven and swampy terrains in stride.The oscillating undercarriage ensures a large contact surface, resulting in excellent stability. Mulching even trees and stumps up to 30cm in diameter.

Its wide tracks allow for elevated power and low ground pressure making it the perfect machine for expanding and developing pastures, blueberry fields, riding trails, ATV trails, clearing lots for homes & more.

The end product being a fine mulch helps to prevent soil erosion. As well as acts as fire buffer, especially benefically near electrical lines, oil and gas pipelines. Give your property a chance at a new life!