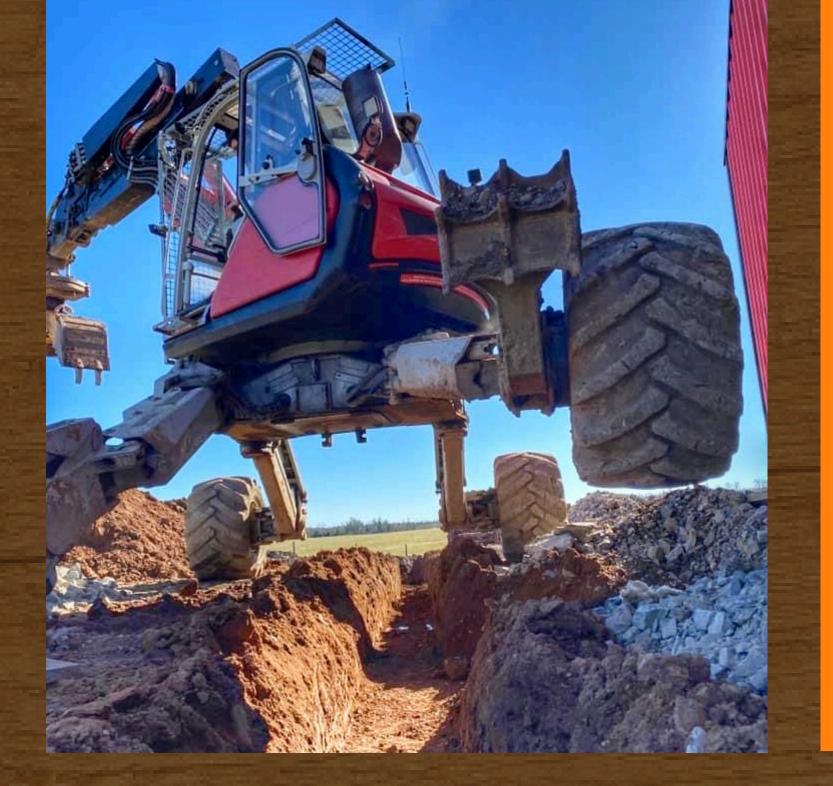

### MENZI MUCK A914X4

This is an extremely versatile European machine with 4 individually moveable legs. Various hydraulic cylinders enable the all-rounder to adapt its wheels and supports to any terrain. Allowing this machine to function at ease in difficult conditions.

With no further equipment the Menzi Muck can work in streams and waterways up to a depth of 2.5 meters.

The telescopic arm can reach and extend up to 9 meters.

With its tilting body able to adapt to the subsoil, the powerful all-wheel drive and the possiblity to work on slopes up to 100% the range of use is almost inexhaustible, with boundaries nearly absent.

### Tools and attachments inlcude:

- Claw bucket
- Universal gripper
- Heavy Duty Saw Head
- Hyrdraulic Post Hammer
- Hydraulic demolition
  - Hammer

All of which can rotate up to 360 degrees