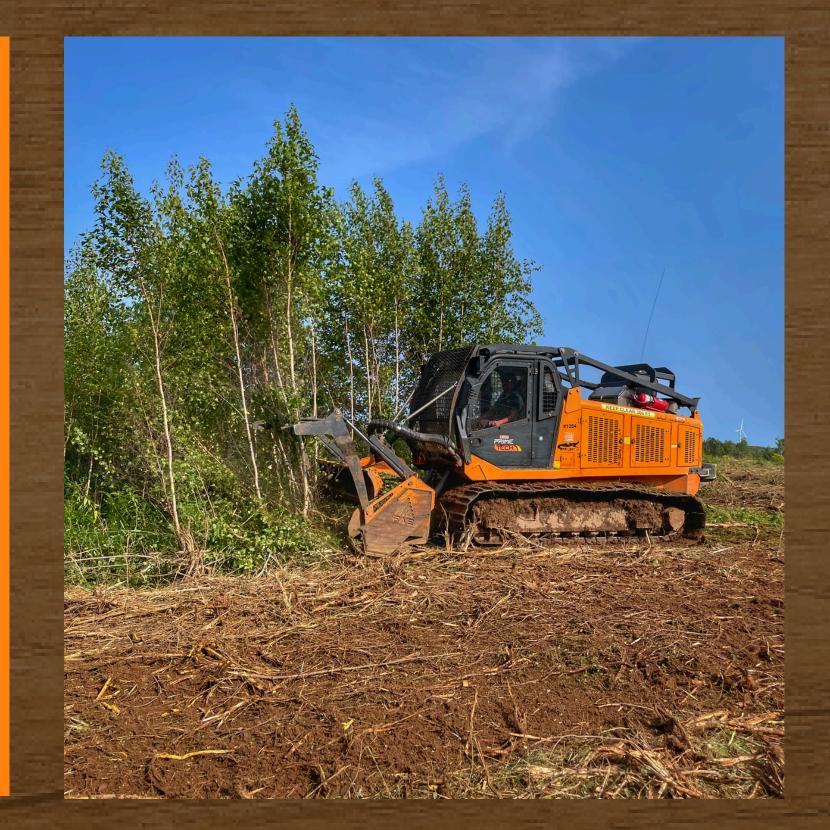

## PRIME TECH 300 TRACK MULCHER

Forestry mulching provides quick and pleasurable results, as it immediately leaves a layer of organic material that is both functional and attractive while simlutanously eliminating the need for additional heavy equipment.

The PT-300 takes working on steep, soft, uneven and swampy terrains in stride.The oscillating undercarriage ensures a large contact surface, resulting in excellent stability. Mulching even trees and stumps up to 30cm in diameter.

Its wide tracks allow for elevated power and low ground pressure making it the perfect machine for expanding and developing pastures, blueberry fields, riding trails, ATV trails, clearing lots for homes & more.

The end product being a fine mulch helps to prevent soil erosion. As well as acts as fire buffer, especially benefically near electrical lines, oil and gas pipelines. Give your property a chance at a new life!