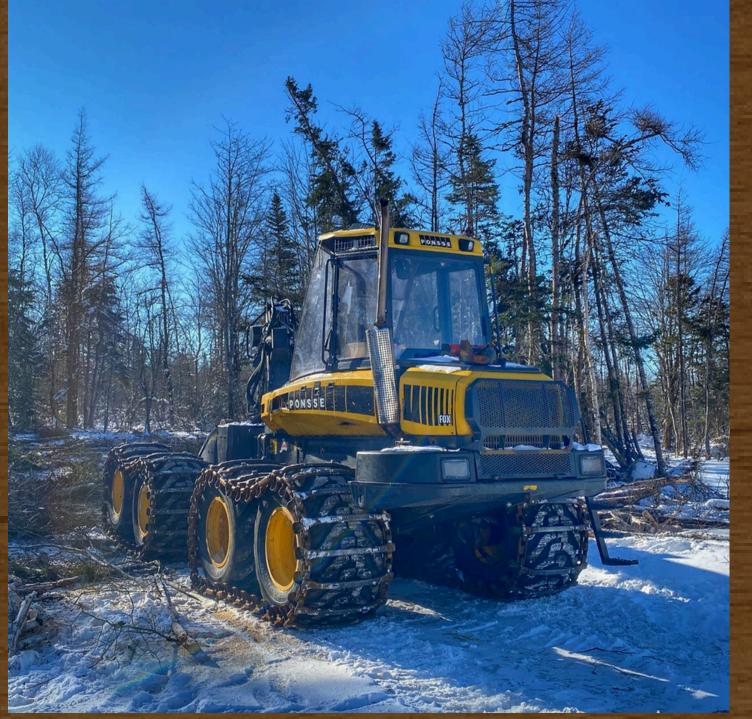

# PONSSE FOX HARVESTER

The Fox Harvester can quickly cut and sort energy wood, saw logs and studwood. With its light weight, stability and low surface pressure this machine is perfect to all demanding conditions and soft grounds.