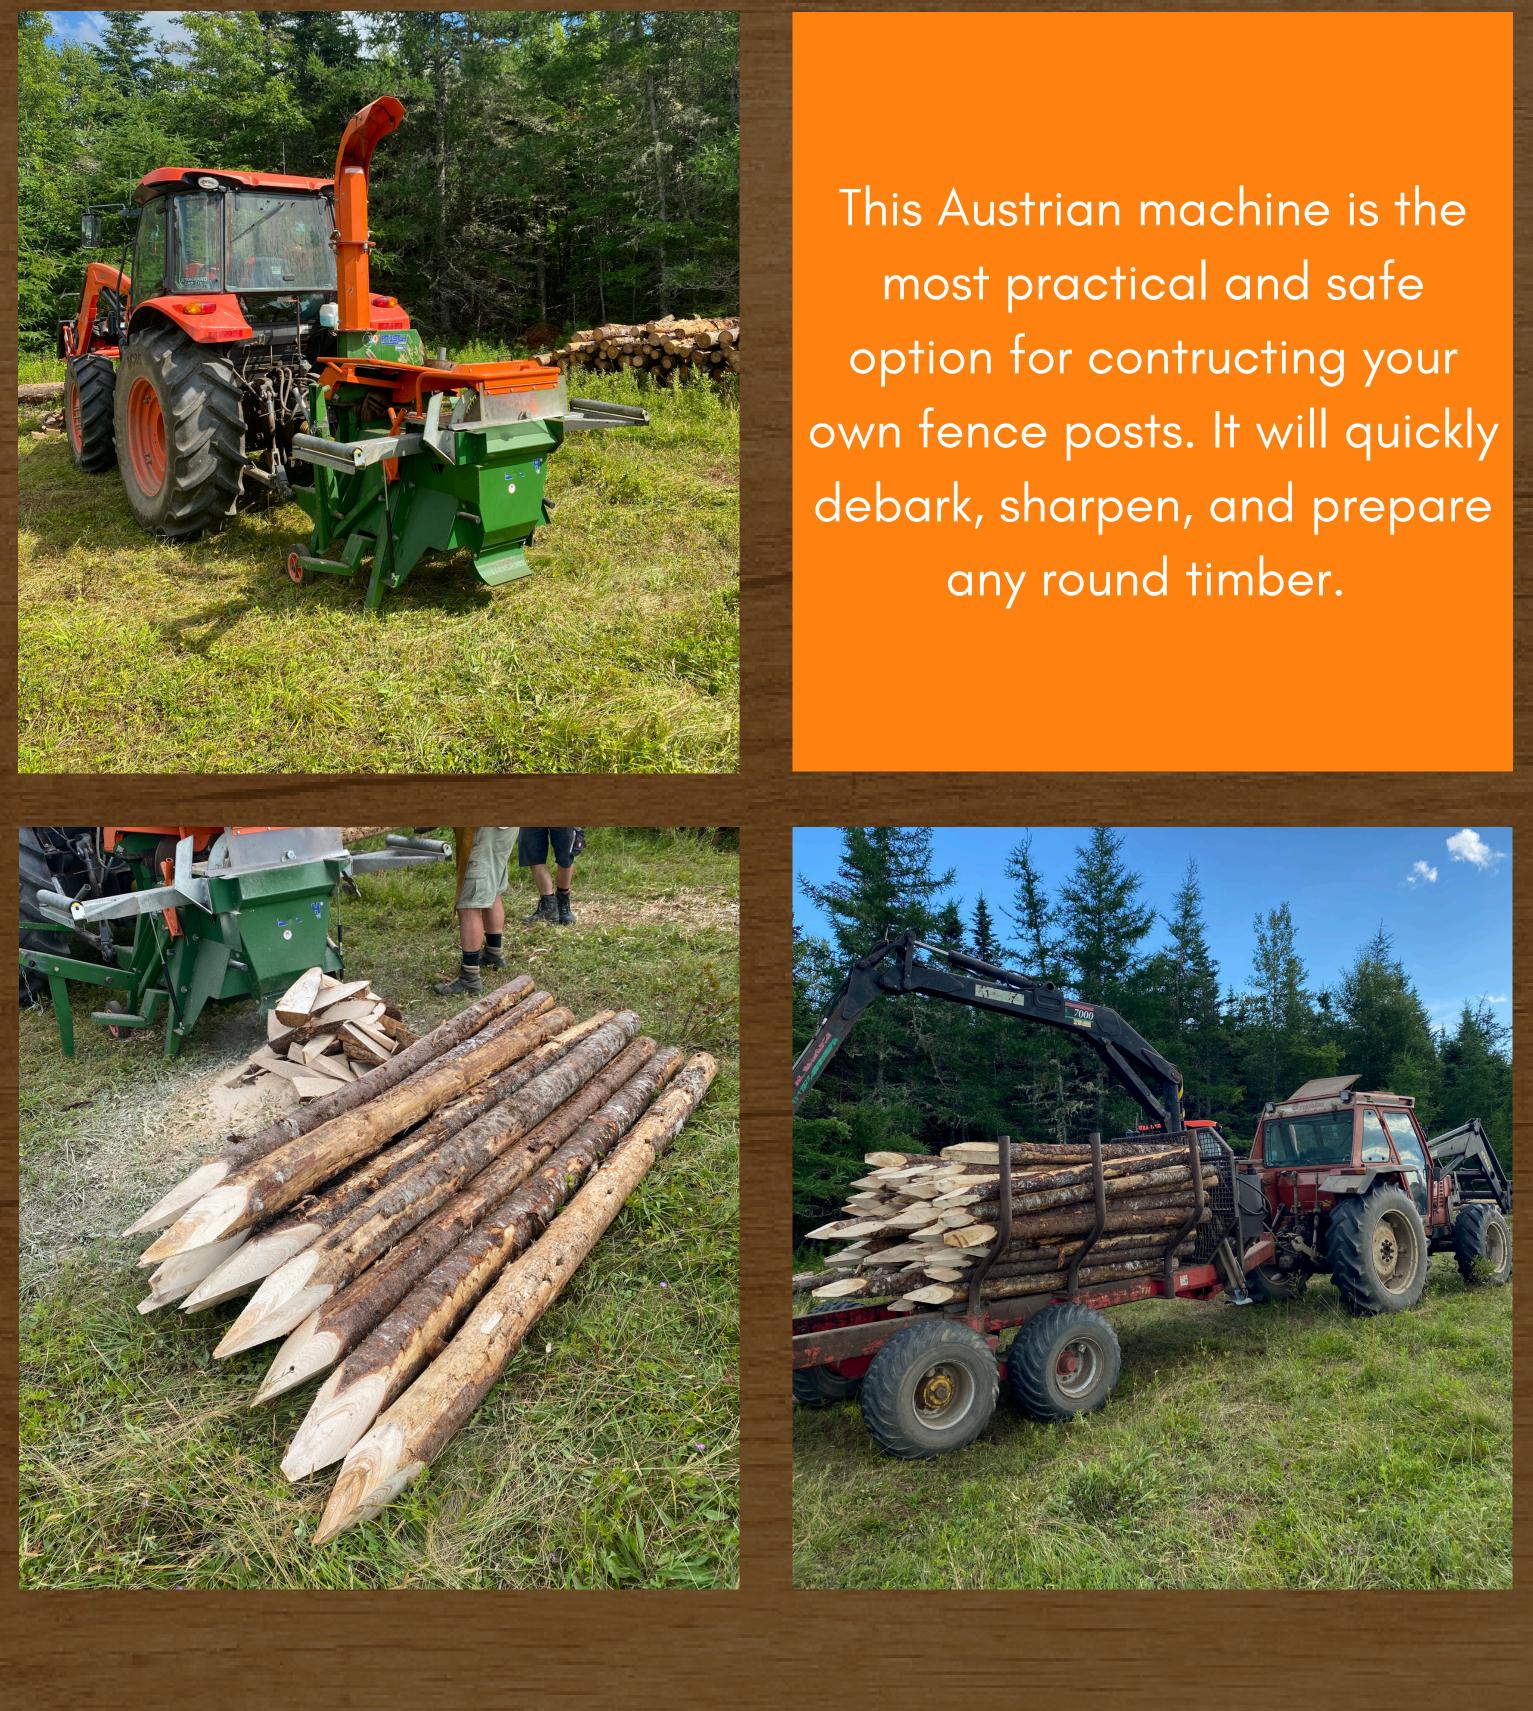

e with 4 individually moveable legs. Various hydraulic cylinders enable the all-rounder to adapt its wheels and supports to any terrain. Allowing this machine to function at ease in difficult conditions.

With no further equipment the Menzi Muck can work in streams and waterways up to a depth of 2.5 meters.

The telescopic arm can reach and extend up to 9 meters.



With its tilting body able to adapt to the subsoil, the powerful all-wheel drive and the possiblity to work on slopes up to 100% the range of use is almost inexhaustible, with boundaries nearly absent.



### Tools and attachments inlcude:



- Claw bucket
- Universal gripper
- Heavy Duty Saw Head
- Hyrdraulic Post Hammer
- Hydraulic demolition
  - Hammer

All of which can rotate up to 360 degrees

# POSCHFENCE POST SHARPENER



### CONTACTUSTODAY TODISCUSS



Contact us today to discuss any questions, quotes, and our availability!

1 (902) 891 – 0263 hello@lindsaylakefarms.com

#### foj@LINDSAYLAKEFARMS