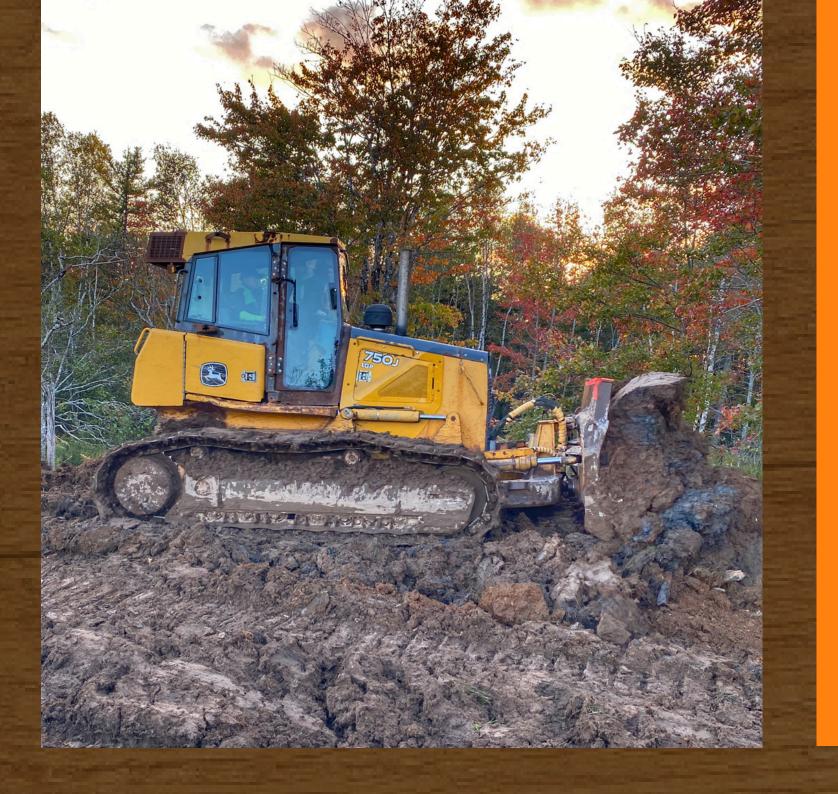

## JOHN DEERE 750J DOZER

This Dozer is powerful and efficient, with its six way blade it is perfect for any landshaping, the wide tracks allow this machine to work even in swampy grounds with low ground pressure. Pushing earth, trees or rocks, building roads, or pulling vehicles

#### through wet areas.

option of a removable heavyduty rake attachament. The rake will handle bulky and unwieldy materials with minimal disturbance to the soil. Making this the perfect attachment for removing roots and eliminating rocks, debris and tree branches.