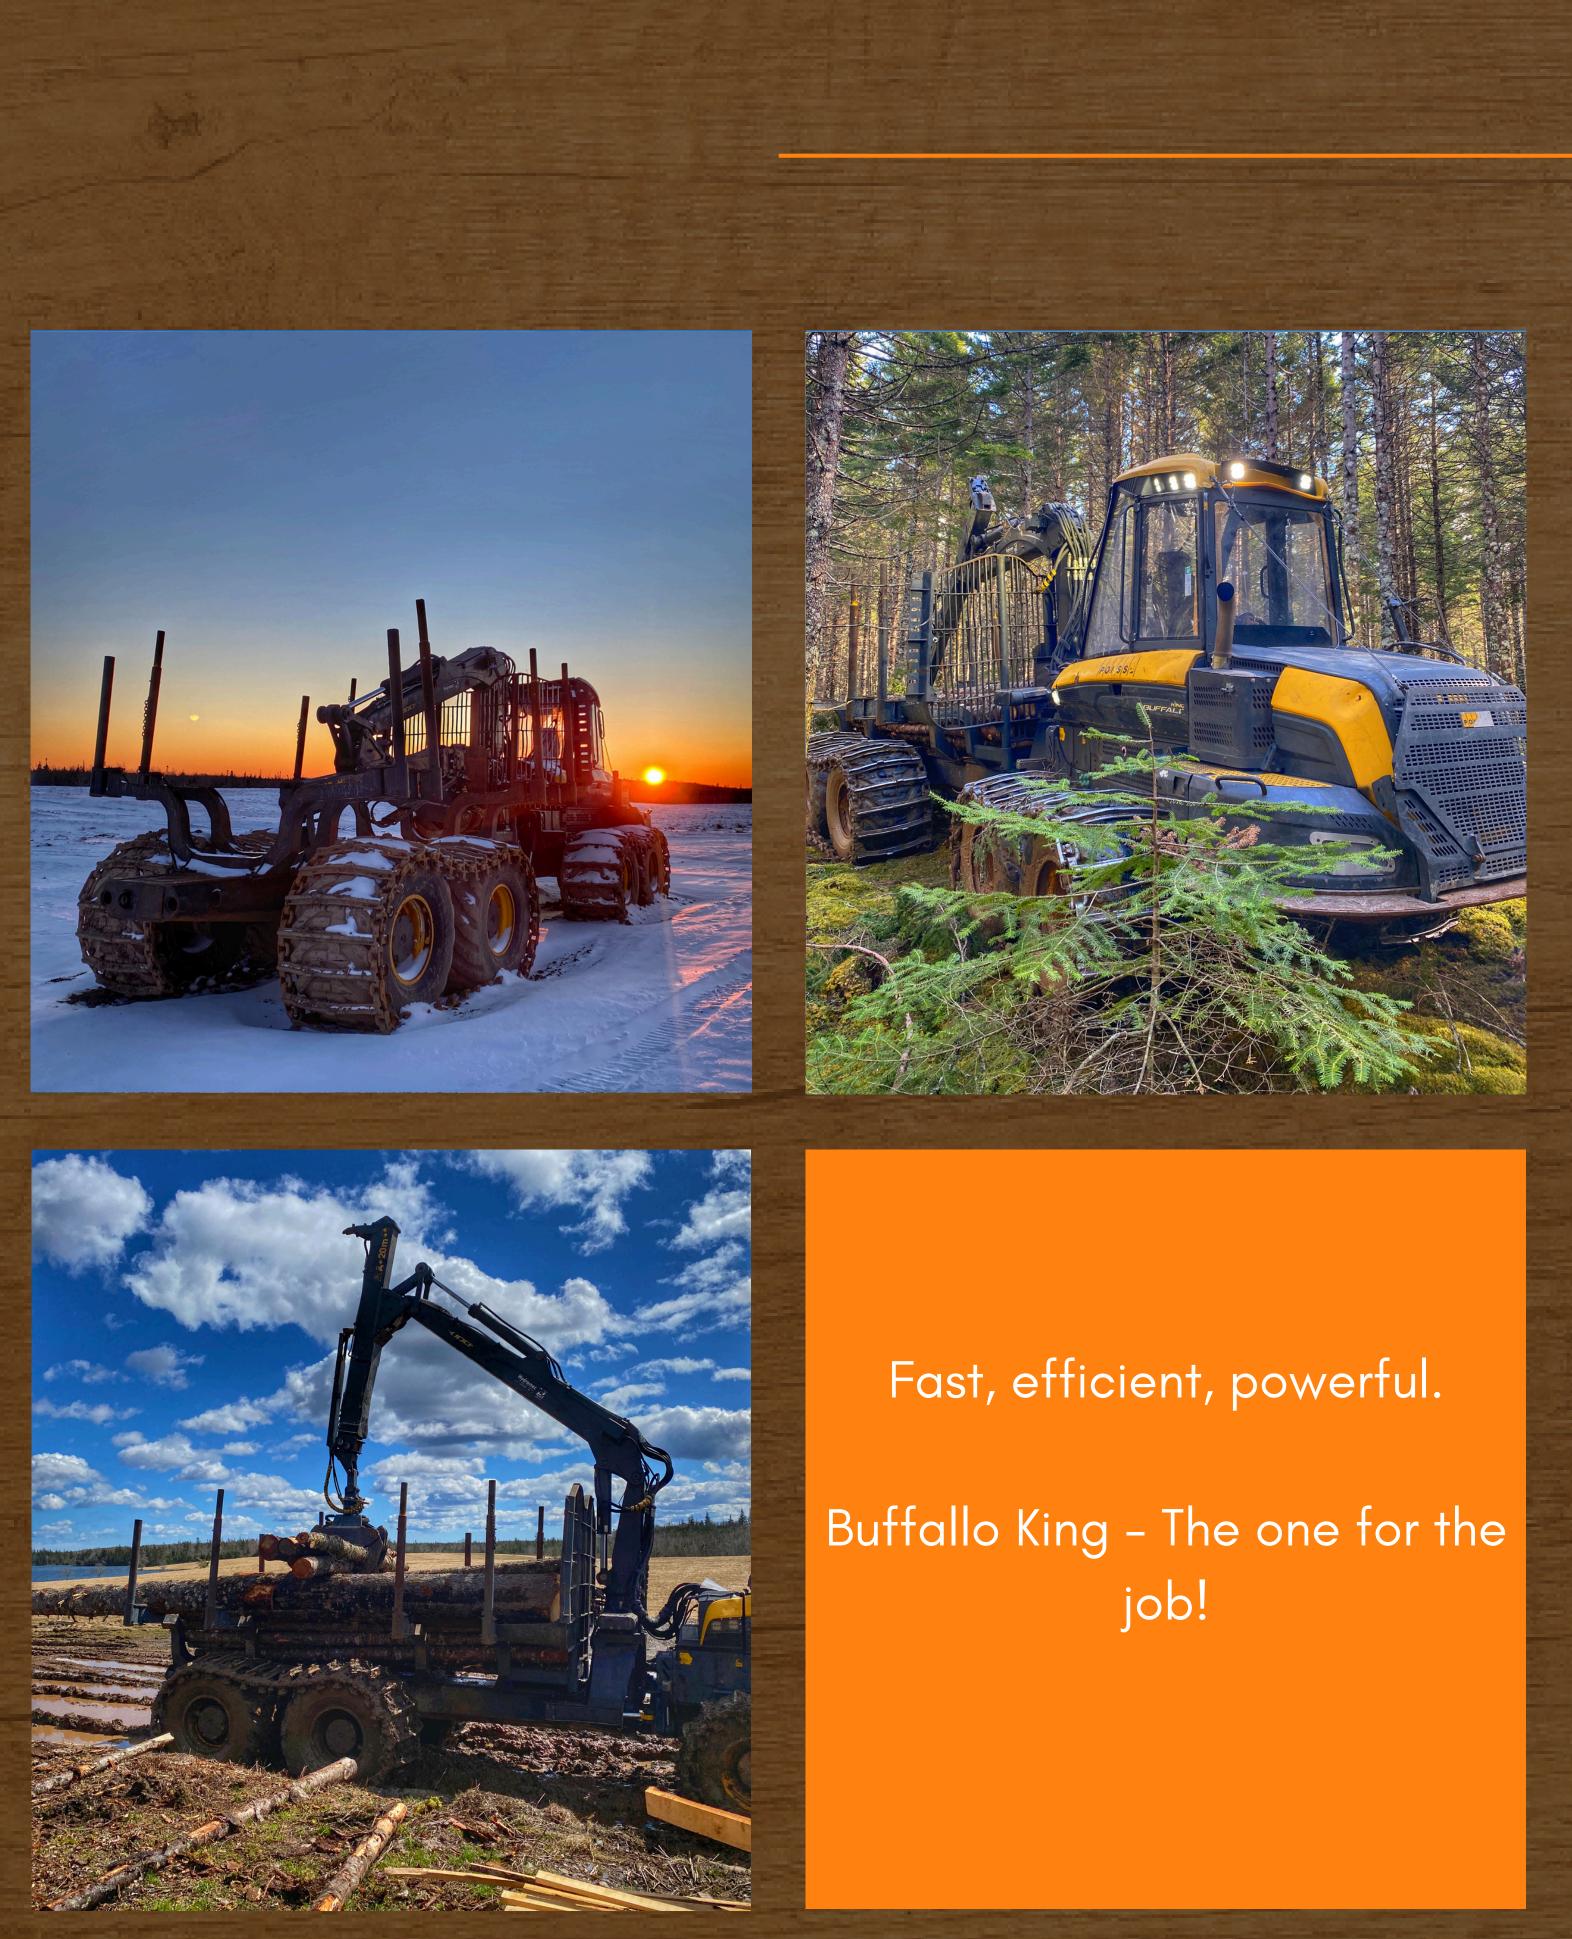

utions

for sustainable energy generation from wood.
Consultation: Rely on our experts, backed by a quartercentury of hands-on experience, to provide you with tailored solutions for your specific requirements.

With Lindsay Lake Farms, you have a partner who not only stands for excellent services but also brings a proud legacy of 25 years in forestry, actively contributing to the protection of our environment. Let us join forces to tackle the challenges of tomorrow and shape a sustainable future for generations to come.

# PONSSE FOX HARVESTER







The Fox Harvester can quickly cut and sort energy wood, saw logs and studwood. With its light weight, stability and low surface pressure this machine is perfect to all demanding conditions and soft grounds.

## PONSSE BUFFALO KING FORWADER





## PRIME TECH 300 TRACK MULCHER



Forestry mulching provides quick and pleasurable results, as it immediately leaves a layer of organic material that is both functional and attractive while simlutanously eliminating the need for additional heavy equipment.

The PT-300 takes working on steep, soft, uneven and swampy terrains in stride.The oscillating undercarriage ensures a large contact surface, resulting in excellent stability. Mulching even trees and stumps up to 30cm in diameter.



Its wide tracks allow for elevated power and low ground pressure making it the perfect machine for expanding and developing pastures, blueberry fields, riding trails, ATV trails, clearing lots for homes & more.





The end product being a fine mulch helps to prevent soil erosion. As well as acts as fire