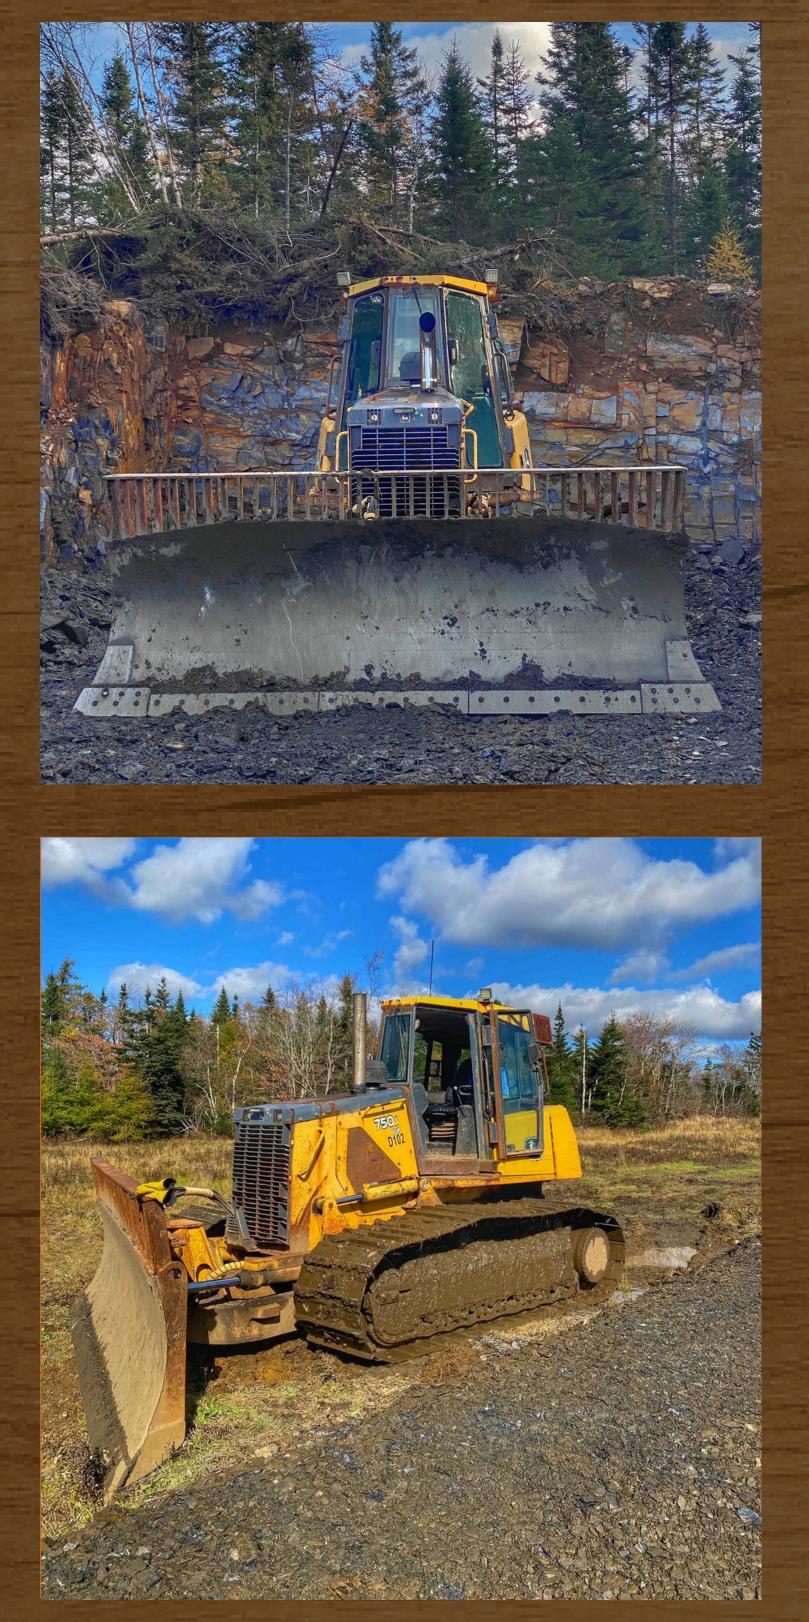

## JOHN DEERE 750J DOZER

This Dozer is powerful and efficient, with its six way blade it is perfect for any landshaping, the wide tracks allow this machine to work even in swampy grounds with low ground pressure. Pushing earth, trees or rocks, building roads, or pulling vehicles

#### through wet areas.

option of a removable heavyduty rake attachament. The rake will handle bulky and unwieldy materials with minimal disturbance to the soil. Making this the perfect attachment for removing roots and eliminating rocks, debris and tree branches.